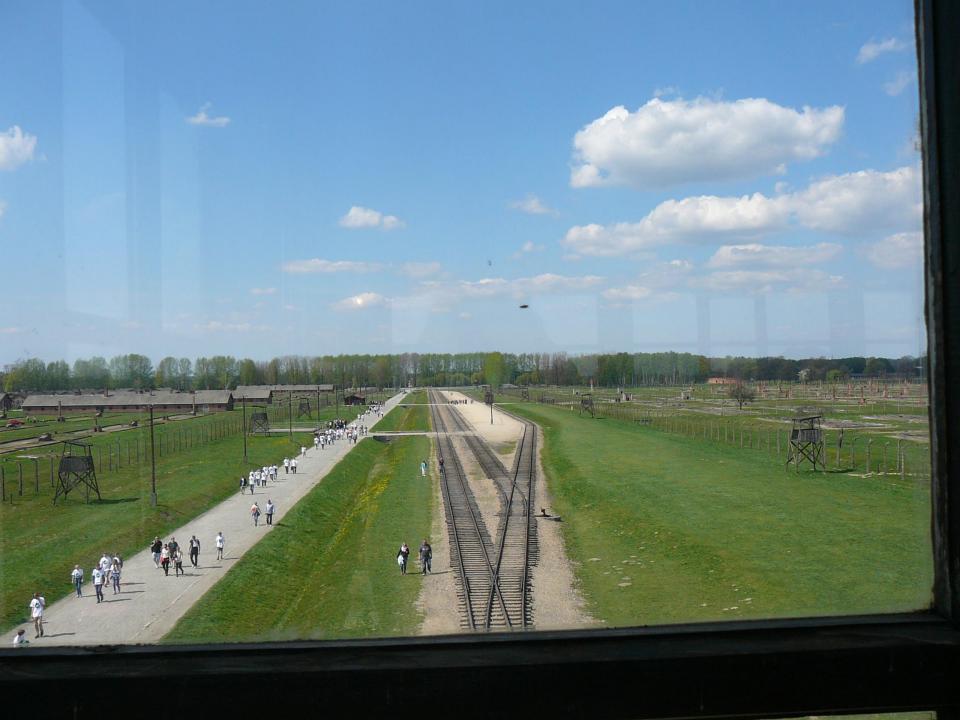

Urządzenia masowej zagłady - komora gazowa i piece do spalania zwłok w budynku krematorium II

- A Zejście do podziemnej hali, w której ofiary musiały rozebrać się przed wejściem do komory gazowej
- Podziemna rozbieralnia
- D Podziemna komora gazowa
- E Otwory przez które wsypywano Cyklon B
- Hala z pięcioma piecami krematoryjnymi
- G Prosektorium, w którym na polecenie lekarza SS Josefa Mengele, w ramach prowadzonych przez niego zbrodniczych eksperymentów, przeprowadzano sekcje zwłok więźniów
- H Komin
- n kollili I — Doły, do których wsypywano popioły zamordowanych ludzi
- J Tereny z pozostałościami popiołów zamordowanych ludzi
- K Piec do spalania dokumentów odebranych Żydom skazanym na śmierć w komorach gazowych
- L Bramy prowadzące na odizolowany od reszty obozu teren, gdzie mieściły się urządzenia masowej zagłady
- M Oczyszczalniki
- N Botznica i rampa kolejowa, na którą przywożono deportowanych
- 0 Międzynarodowy Pomnik Ofiar Auschwitz

- Installations for mass murder: Gas Chamber and incinerators in Crematorium II
- A Entrance to the underground hall where victims had to undress before entering the gas chamber
- C Underground undressing room
- D Underground gas chamber
- E Hatches throught which pellets producing Zyklon B gas
- F Hall containing five crematorium incinerators
- G Dissecting room where corpses of the murdered were used for autopsies to further the criminal medical experiments of the SS doctor Josef Mengele
- H Chimney
   I Pits used for disposal of ashes of the people murdered
- Other areas strewn with ashes of the people murdered
- K Incinerator used for burning personal documents taken from Jews sent to be murdered in the gas chamber
- L Gates to the gas chamber and crematorium compound, which was isolated from the rest of the camp
- M Sewage plant
- N Railway siding and 'ramp' where deportees arrived
- O International Monument to the Victims of Auschwitz

- מיתקנים לרצח־המונים: תא הגז והתנורים שבבניין המישרפה מס' II. A – הכניסה לגרם המדרגות שהוביל לאולם התת־קרקעי, שבו היה
  - על הקורבנות להתפשט בטרם היכנסם לתא הגז
    - ) אולם התפשטות תת־קרקעי
      - D תא גז תת־קרקעי
  - ם ונא גו לו לו לו לו החדרו אל תוך התא הגבישים מפיקי E
    - הגז הרעיל ציקלון B אולם שבו חמישה תנורי־מישר<u>פה –</u> F
- חדר לניתוחים שאחרי־המוות, שבו בותרו גופותיהם של הנרצחים  $\hat{\mathbf{G}}$  לצורך ניסויים רפואיים נפשעים של רופא ה־ס"ס יוזף מנגלה לצורך ניסויים רפואיים ב
  - ₩ ארובה
     I בורות ששימשו להשלכת אפר הנרצחים
    - ו שטחים שבהם פזור אפר הנרצחים
  - מסמכים אישיים שנלקחו מהיהודים K
  - המומתים בתאי הגז ב השערים למיתחם בניין המישרפה, שהיה מבודד משאר חלקי המחנה
    - M מערכת תעלות הביוב
  - N שלוחת מסילת־הברזל וה"ראמפה" (רציף), שאליהם הגיעו המשולחים
  - 0 אנדרטה ביו־לאומית לזכר המעונים והנרצחים באושוויץ