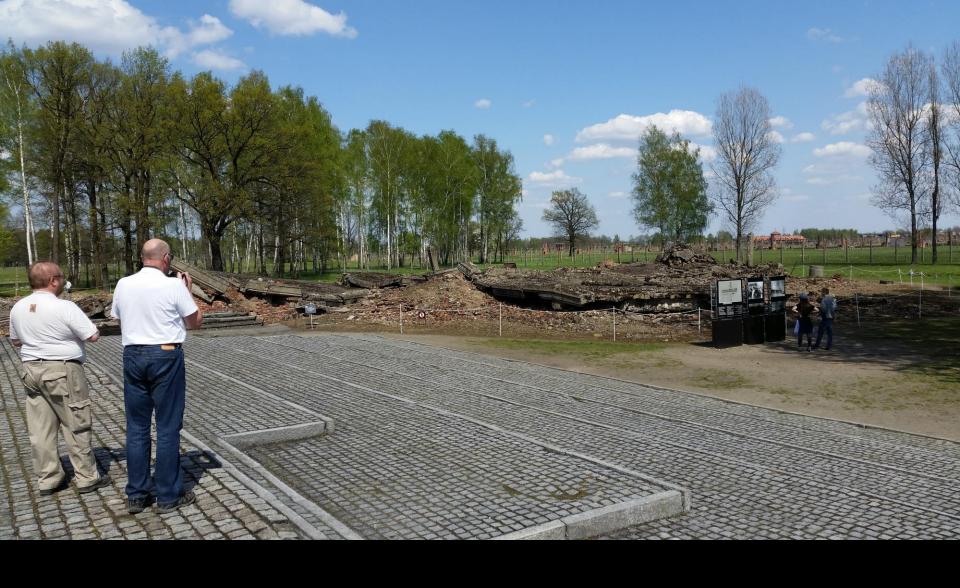

Urządzenia masowej zagłady - komora gazowa i piece do spalania zwłok w budynku krematorium II

- A Zejście do podziemnej hali, w której ofiary musiały rozebrać się przed wejściem do komory gazowej
- Podziemna rozbieralnia
- D Podziemna komora gazowa
- E Otwory przez które wsypywano Cyklon B
- Hala z pięcioma piecami krematoryjnymi
- G Prosektorium, w którym na polecenie lekarza SS Josefa Mengele, w ramach prowadzonych przez niego zbrodniczych eksperymentów, przeprowadzano sekcje zwłok więźniów
- H Komin
- n kollili I — Doły, do których wsypywano popioły zamordowanych ludzi
- J Tereny z pozostałościami popiołów zamordowanych ludzi
- K Piec do spalania dokumentów odebranych Żydom skazanym na śmierć w komorach gazowych
- L Bramy prowadzące na odizolowany od reszty obozu teren, gdzie mieściły się urządzenia masowej zagłady
- M Oczyszczalniki
- N Botznica i rampa kolejowa, na którą przywożono deportowanych
- 0 Międzynarodowy Pomnik Ofiar Auschwitz

- Installations for mass murder: Gas Chamber and incinerators in Crematorium II
- A Entrance to the underground hall where victims had to undress before entering the gas chamber
- C Underground undressing room
- D Underground gas chamber
- E Hatches throught which pellets producing Zyklon B gas
- F Hall containing five crematorium incinerators
- G Dissecting room where corpses of the murdered were used for autopsies to further the criminal medical experiments of the SS doctor Josef Mengele
- H Chimney
   I Pits used for disposal of ashes of the people murdered
- Other areas strewn with ashes of the people murdered
- K Incinerator used for burning personal documents taken from Jews sent to be murdered in the gas chamber
- L Gates to the gas chamber and crematorium compound, which was isolated from the rest of the camp
- M Sewage plant
- N Railway siding and 'ramp' where deportees arrived
- O International Monument to the Victims of Auschwitz

- מיתקנים לרצח־המונים: תא הגז והתנורים שבבניין המישרפה מס' II. A – הכניסה לגרם המדרגות שהוביל לאולם התת־קרקעי, שבו היה
  - על הקורבנות להתפשט בטרם היכנסם לתא הגז
    - ) אולם התפשטות תת־קרקעי
      - D תא גז תת־קרקעי
  - ם ונא גו לו לו לו לו החדרו אל תוך התא הגבישים מפיקי E
    - הגז הרעיל ציקלון B אולם שבו חמישה תנורי־מישר<u>פה –</u> F
- חדר לניתוחים שאחרי־המוות, שבו בותרו גופותיהם של הנרצחים  $\hat{\mathbf{G}}$  לצורך ניסויים רפואיים נפשעים של רופא ה־ס"ס יוזף מנגלה לצורך ניסויים רפואיים ב
  - ₩ ארובה
     I בורות ששימשו להשלכת אפר הנרצחים
    - ו שטחים שבהם פזור אפר הנרצחים
  - מסמכים אישיים שנלקחו מהיהודים K
  - המומתים בתאי הגז ב השערים למיתחם בניין המישרפה, שהיה מבודד משאר חלקי המחנה
    - M מערכת תעלות הביוב
  - N שלוחת מסילת־הברזל וה"ראמפה" (רציף), שאליהם הגיעו המשולחים
  - 0 אנדרטה ביו־לאומית לזכר המעונים והנרצחים באושוויץ