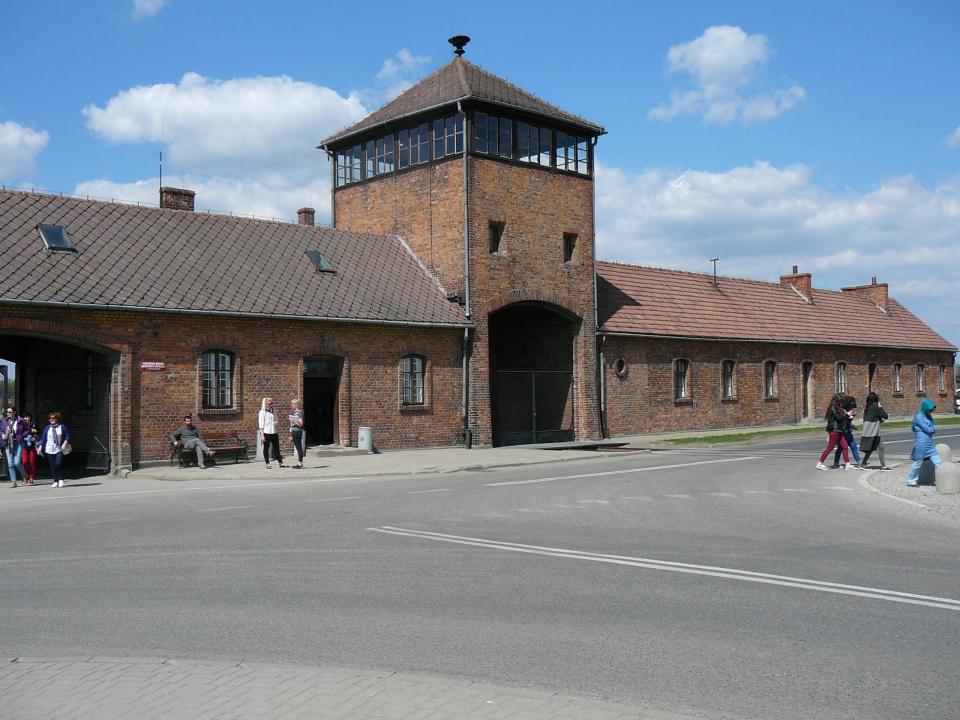

Urządzenia masowej zagłady - komora gazowa i piece do spalania zwłok w budynku krematorium II

- A Zejście do podziemnej hali, w której ofiary musiały rozebrać się przed wejściem do komory gazowej
- Podziemna rozbieralnia
- D Podziemna komora gazowa
- E Otwory przez które wsypywano Cyklon B
- Hala z pięcioma piecami krematoryjnymi
- G Prosektorium, w którym na polecenie lekarza SS Josefa Mengele, w ramach prowadzonych przez niego zbrodniczych eksperymentów, przeprowadzano sekcje zwłok więźniów
- H Komin
- n kollili I — Doły, do których wsypywano popioły zamordowanych ludzi
- J Tereny z pozostałościami popiołów zamordowanych ludzi
- K Piec do spalania dokumentów odebranych Żydom skazanym na śmierć w komorach gazowych
- L Bramy prowadzące na odizolowany od reszty obozu teren, gdzie mieściły się urządzenia masowej zagłady
- M Oczyszczalniki
- N Botznica i rampa kolejowa, na którą przywożono deportowanych
- 0 Międzynarodowy Pomnik Ofiar Auschwitz

- Installations for mass murder: Gas Chamber and incinerators in Crematorium II
- A Entrance to the underground hall where victims had to undress before entering the gas chamber
- C Underground undressing room
- D Underground gas chamber
- E Hatches throught which pellets producing Zyklon B gas
- F Hall containing five crematorium incinerators
- G Dissecting room where corpses of the murdered were used for autopsies to further the criminal medical experiments of the SS doctor Josef Mengele
- H Chimney
   I Pits used for disposal of ashes of the people murdered
- Other areas strewn with ashes of the people murdered
- K Incinerator used for burning personal documents taken from Jews sent to be murdered in the gas chamber
- L Gates to the gas chamber and crematorium compound, which was isolated from the rest of the camp
- M Sewage plant
- N Railway siding and 'ramp' where deportees arrived
- O International Monument to the Victims of Auschwitz

- מיתקנים לרצח־המונים: תא הגז והתנורים שבבניין המישרפה מס' II. A – הכניסה לגרם המדרגות שהוביל לאולם התת־קרקעי, שבו היה
  - על הקורבנות להתפשט בטרם היכנסם לתא הגז
    - ) אולם התפשטות תת־קרקעי
      - D תא גז תת־קרקעי
  - ם ונא גו לו לו לו לו החדרו אל תוך התא הגבישים מפיקי E
    - הגז הרעיל ציקלון B אולם שבו חמישה תנורי־מישר<u>פה –</u> F
- חדר לניתוחים שאחרי־המוות, שבו בותרו גופותיהם של הנרצחים  $\hat{\mathbf{G}}$  לצורך ניסויים רפואיים נפשעים של רופא ה־ס"ס יוזף מנגלה לצורך ניסויים רפואיים ב
  - ₩ ארובה
     I בורות ששימשו להשלכת אפר הנרצחים
    - ו שטחים שבהם פזור אפר הנרצחים
  - מסמכים אישיים שנלקחו מהיהודים K
  - המומתים בתאי הגז ב השערים למיתחם בניין המישרפה, שהיה מבודד משאר חלקי המחנה
    - M מערכת תעלות הביוב
  - N שלוחת מסילת־הברזל וה"ראמפה" (רציף), שאליהם הגיעו המשולחים
  - 0 אנדרטה ביו־לאומית לזכר המעונים והנרצחים באושוויץ