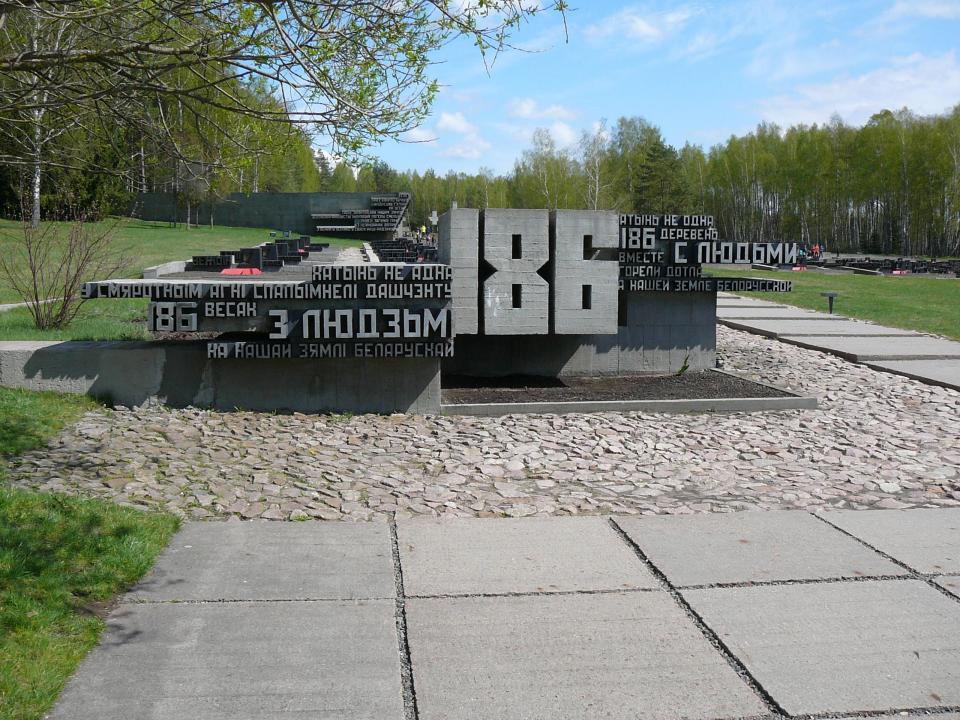

## "ХАТЫНЬ"

## ЭКСПЛИКАЦИЯ

- 1. АВТОСТОЯНКА
- 2. ФОТОЭКСПОЗИЦИЯ
- 3. АДМИНИСТРАТИВНОЕ ЗДАНИЕ
- 4. СБОР ЭКСКУРСАНТОВ
- 5. СИМВОЛИЧЕСКИЙ ПЛЕТЕНЬ
- 6. ВЕНЕЦ ПАМЯТИ
- 7. КРЫША САРАЯ
- 8. СКУЛЬПТУРА "НЕПОКОРЕННЫЙ"
- 9. ОБЕЛИСКИ С КОЛОКОЛАМИ
- 10.СИМВОЛИЧЕСКИЕ КОЛОДЦЫ
- 11. СТЕЛЛА ПРИ ВХОДЕ НА КЛАДБИЩЕ ДЕРЕВЕНЬ
- 12.КЛАДБИЩЕ ДЕРЕВЕНЬ
- 13.СТЕНА ПАМЯТИ
- 14.ВЕЧНЫЙ ОГОНЬ
- 15.СИМВОЛИЧЕСКИЕ ДЕРЕВЬЯ ЖИЗНИ
- 16.ТУАЛЕТЫ