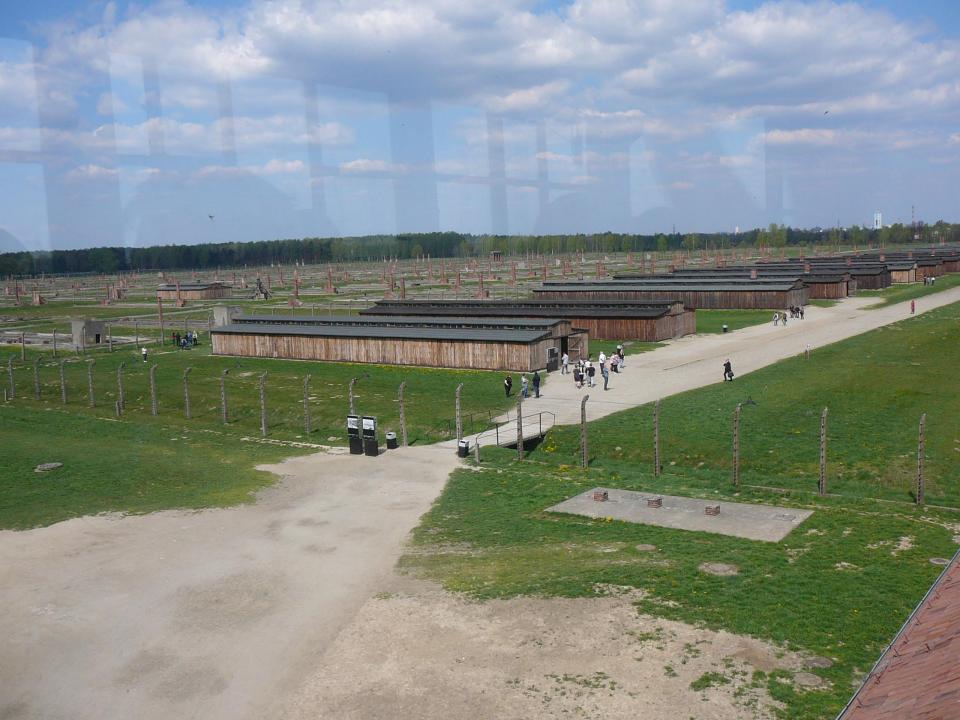

Urządzenia masowej zagłady - komora gazowa i piece do spalania zwłok w budynku krematorium II

- A Zejście do podziemnej hali, w której ofiary musiały rozebrać się przed wejściem do komory gazowej
- Podziemna rozbieralnia
- D Podziemna komora gazowa
- E Otwory przez które wsypywano Cyklon B
- Hala z pięcioma piecami krematoryjnymi
- G Prosektorium, w którym na polecenie lekarza SS Josefa Mengele, w ramach prowadzonych przez niego zbrodniczych eksperymentów, przeprowadzano sekcje zwłok więźniów
- H Komin
- n kollili I — Doły, do których wsypywano popioły zamordowanych ludzi
- J Tereny z pozostałościami popiołów zamordowanych ludzi
- K Piec do spalania dokumentów odebranych Żydom skazanym na śmierć w komorach gazowych
- L Bramy prowadzące na odizolowany od reszty obozu teren, gdzie mieściły się urządzenia masowej zagłady
- M Oczyszczalniki
- N Botznica i rampa kolejowa, na którą przywożono deportowanych
- 0 Międzynarodowy Pomnik Ofiar Auschwitz

- Installations for mass murder: Gas Chamber and incinerators in Crematorium II
- A Entrance to the underground hall where victims had to undress before entering the gas chamber
- C Underground undressing room
- D Underground gas chamber
- E Hatches throught which pellets producing Zyklon B gas
- F Hall containing five crematorium incinerators
- G Dissecting room where corpses of the murdered were used for autopsies to further the criminal medical experiments of the SS doctor Josef Mengele
- H Chimney
   I Pits used for disposal of ashes of the people murdered
- Other areas strewn with ashes of the people murdered
- K Incinerator used for burning personal documents taken from Jews sent to be murdered in the gas chamber
- L Gates to the gas chamber and crematorium compound, which was isolated from the rest of the camp
- M Sewage plant
- N Railway siding and 'ramp' where deportees arrived
- O International Monument to the Victims of Auschwitz

- מיתקנים לרצח־המונים: תא הגז והתנורים שבבניין המישרפה מס' II. A – הכניסה לגרם המדרגות שהוביל לאולם התת־קרקעי, שבו היה
  - על הקורבנות להתפשט בטרם היכנסם לתא הגז
    - ) אולם התפשטות תת־קרקעי
      - D תא גז תת־קרקעי
  - ם ונא גו לו לו לו לו החדרו אל תוך התא הגבישים מפיקי E
    - הגז הרעיל ציקלון B אולם שבו חמישה תנורי־מישר<u>פה –</u> F
- חדר לניתוחים שאחרי־המוות, שבו בותרו גופותיהם של הנרצחים  $\hat{\mathbf{G}}$  לצורך ניסויים רפואיים נפשעים של רופא ה־ס"ס יוזף מנגלה לצורך ניסויים רפואיים ב
  - ₩ ארובה
     I בורות ששימשו להשלכת אפר הנרצחים
    - ו שטחים שבהם פזור אפר הנרצחים
  - מסמכים אישיים שנלקחו מהיהודים K
  - המומתים בתאי הגז ב השערים למיתחם בניין המישרפה, שהיה מבודד משאר חלקי המחנה
    - M מערכת תעלות הביוב
  - N שלוחת מסילת־הברזל וה"ראמפה" (רציף), שאליהם הגיעו המשולחים
  - 0 אנדרטה ביו־לאומית לזכר המעונים והנרצחים באושוויץ