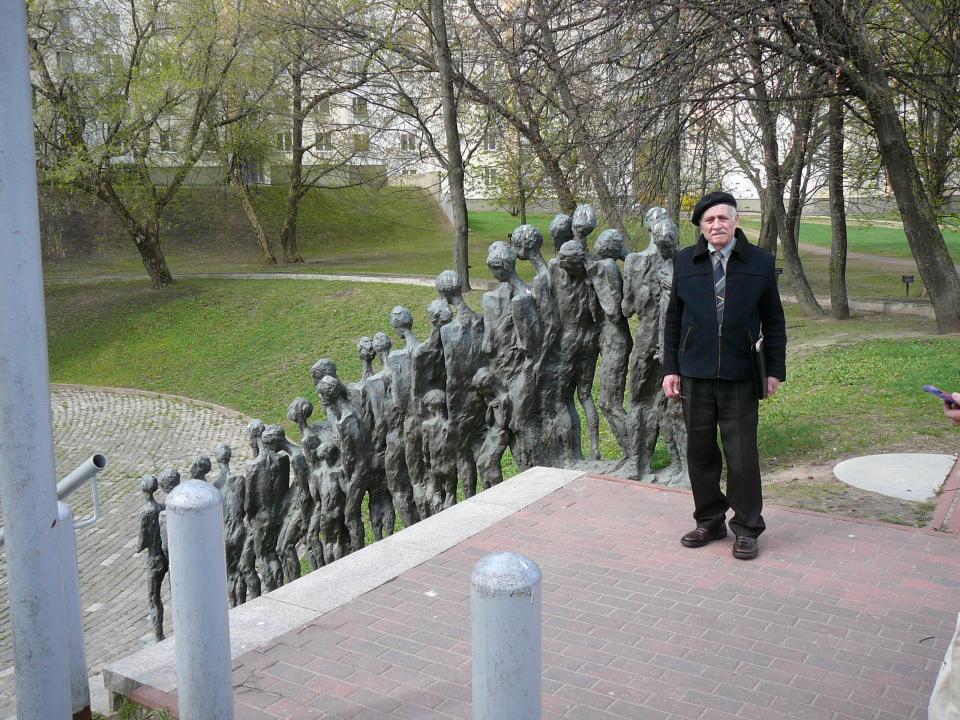

## "ХАТЫНЬ"

## ЭКСПЛИКАЦИЯ

- 1. АВТОСТОЯНКА
- 2. ФОТОЭКСПОЗИЦИЯ
- 3. АДМИНИСТРАТИВНОЕ ЗДАНИЕ
- 4. СБОР ЭКСКУРСАНТОВ
- 5. СИМВОЛИЧЕСКИЙ ПЛЕТЕНЬ
- 6. ВЕНЕЦ ПАМЯТИ
- 7. КРЫША САРАЯ
- 8. СКУЛЬПТУРА "НЕПОКОРЕННЫЙ"
- 9. ОБЕЛИСКИ С КОЛОКОЛАМИ
- 10.СИМВОЛИЧЕСКИЕ КОЛОДЦЫ
- 11. СТЕЛЛА ПРИ ВХОДЕ НА КЛАДБИЩЕ ДЕРЕВЕНЬ
- 12.КЛАДБИЩЕ ДЕРЕВЕНЬ
- 13.СТЕНА ПАМЯТИ
- 14.ВЕЧНЫЙ ОГОНЬ
- 15.СИМВОЛИЧЕСКИЕ ДЕРЕВЬЯ ЖИЗНИ
- 16.ТУАЛЕТЫ