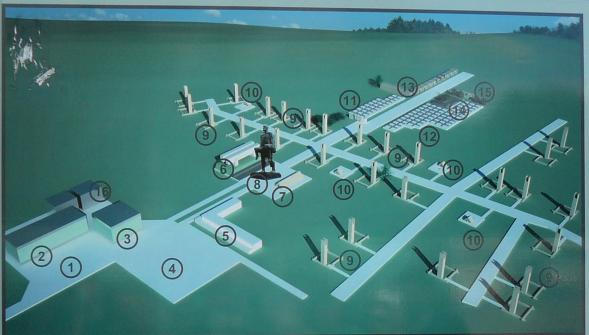

## ЭКСПЛИКАЦИЯ

- 1. АВТОСТОЯНКА
- 2. ФОТОЭКСПОЗИЦИЯ
- 3. АДМИНИСТРАТИВНОЕ ЗДАНИЕ
- 4. СБОР ЭКСКУРСАНТОВ
- 5. СИМВОЛИЧЕСКИЙ ПЛЕТЕНЬ
- 6. ВЕНЕЦ ПАМЯТИ
- 7. КРЫША САРАЯ
- 8. СКУЛЬПТУРА "НЕПОКОРЕННЫЙ"
- 9. ОБЕЛИСКИ С КОЛОКОЛАМИ
- 10.СИМВОЛИЧЕСКИЕ КОЛОДЦЫ
- 11. СТЕЛЛА ПРИ ВХОДЕ НА КЛАДБИЩЕ ДЕРЕВЕНЬ
- 12.КЛАДБИЩЕ ДЕРЕВЕНЬ
- 13.СТЕНА ПАМЯТИ
- 14.ВЕЧНЫЙ ОГОНЬ
- 15.СИМВОЛИЧЕСКИЕ ДЕРЕВЬЯ ЖИЗНИ
- 16.ТУАЛЕТЫ