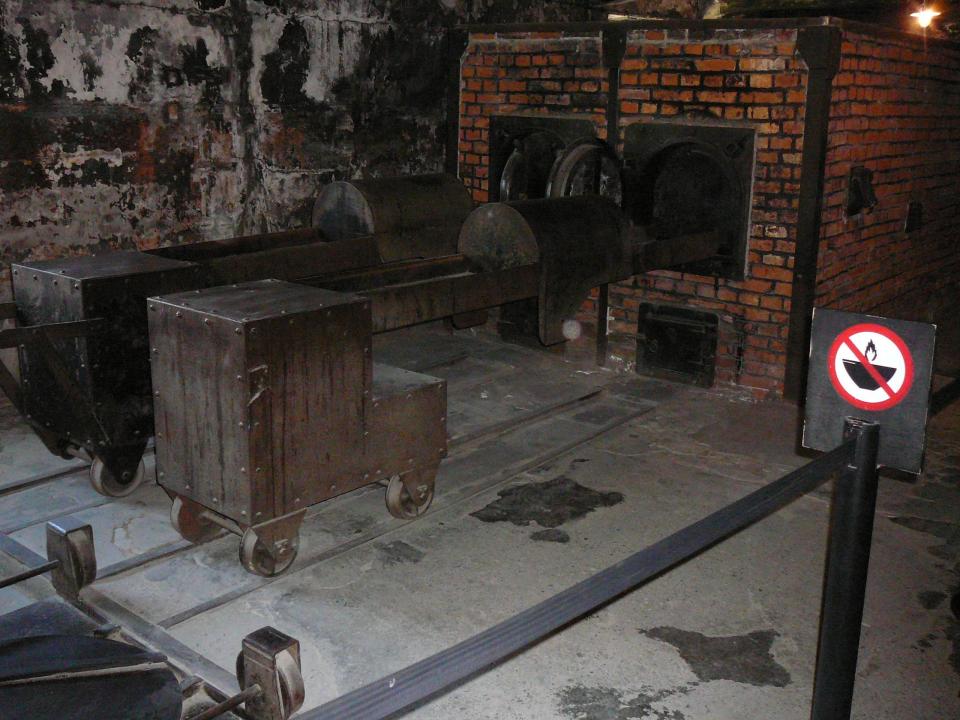

Urządzenia masowej zagłady - komora gazowa i piece do spalania zwłok w budynku krematorium II

- A Zejście do podziemnej hali, w której ofiary musiały rozebrać się przed wejściem do komory gazowej
- Podziemna rozbieralnia
- D Podziemna komora gazowa
- E Otwory przez które wsypywano Cyklon B
- Hala z pięcioma piecami krematoryjnymi
- G Prosektorium, w którym na polecenie lekarza SS Josefa Mengele, w ramach prowadzonych przez niego zbrodniczych eksperymentów, przeprowadzano sekcje zwłok więźniów
- H Komin
- n kollili I — Doły, do których wsypywano popioły zamordowanych ludzi
- J Tereny z pozostałościami popiołów zamordowanych ludzi
- K Piec do spalania dokumentów odebranych Żydom skazanym na śmierć w komorach gazowych
- L Bramy prowadzące na odizolowany od reszty obozu teren, gdzie mieściły się urządzenia masowej zagłady
- M Oczyszczalniki
- N Botznica i rampa kolejowa, na którą przywożono deportowanych
- 0 Międzynarodowy Pomnik Ofiar Auschwitz

- Installations for mass murder: Gas Chamber and incinerators in Crematorium II
- A Entrance to the underground hall where victims had to undress before entering the gas chamber
- C Underground undressing room
- D Underground gas chamber
- E Hatches throught which pellets producing Zyklon B gas
- F Hall containing five crematorium incinerators
- G Dissecting room where corpses of the murdered were used for autopsies to further the criminal medical experiments of the SS doctor Josef Mengele
- H Chimney
   I Pits used for disposal of ashes of the people murdered
- Other areas strewn with ashes of the people murdered
- K Incinerator used for burning personal documents taken from Jews sent to be murdered in the gas chamber
- L Gates to the gas chamber and crematorium compound, which was isolated from the rest of the camp
- M Sewage plant
- N Railway siding and 'ramp' where deportees arrived
- O International Monument to the Victims of Auschwitz