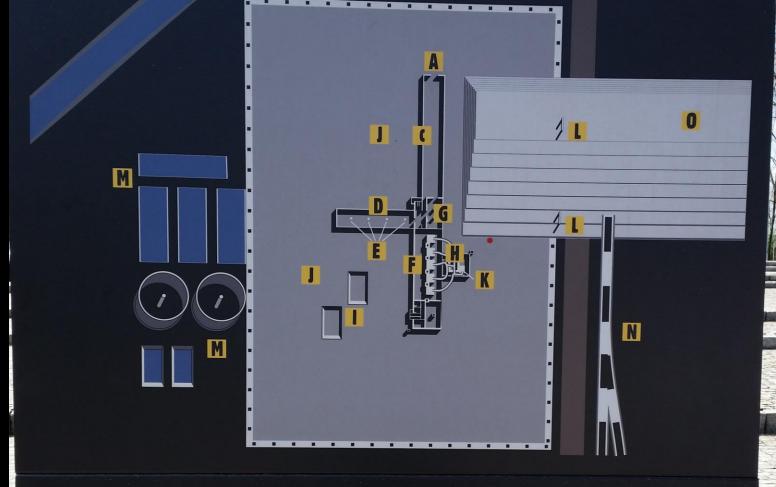

Urządzenia masowej zagłady - komora gazowa i piece do spalania zwłok w budynku krematorium II

- A Zejście do podziemnej hali, w której ofiary musiały rozebrać się przed wejściem do komory gazowej
- Podziemna rozbieralnia
- D Podziemna komora gazowa
- E Otwory przez które wsypywano Cyklon B
- Hala z pięcioma piecami krematoryjnymi
- G Prosektorium, w którym na polecenie lekarza SS Josefa Mengele, w ramach prowadzonych przez niego zbrodniczych eksperymentów, przeprowadzano sekcje zwłok więźniów
- H Komin
- n kollili I — Doły, do których wsypywano popioły zamordowanych ludzi
- J Tereny z pozostałościami popiołów zamordowanych ludzi
- K Piec do spalania dokumentów odebranych Żydom skazanym na śmierć w komorach gazowych
- L Bramy prowadzące na odizolowany od reszty obozu teren, gdzie mieściły się urządzenia masowej zagłady
- M Oczyszczalniki
- N Botznica i rampa kolejowa, na którą przywożono deportowanych
- 0 Międzynarodowy Pomnik Ofiar Auschwitz

- Installations for mass murder: Gas Chamber and incinerators in Crematorium II
- A Entrance to the underground hall where victims had to undress before entering the gas chamber
- C Underground undressing room
- D Underground gas chamber
- E Hatches throught which pellets producing Zyklon B gas
- F Hall containing five crematorium incinerators
- G Dissecting room where corpses of the murdered were used for autopsies to further the criminal medical experiments of the SS doctor Josef Mengele
- H Chimney
   I Pits used for disposal of ashes of the people murdered
- Other areas strewn with ashes of the people murdered
- K Incinerator used for burning personal documents taken from Jews sent to be murdered in the gas chamber
- L Gates to the gas chamber and crematorium compound, which was isolated from the rest of the camp
- M Sewage plant
- N Railway siding and 'ramp' where deportees arrived
- O International Monument to the Victims of Auschwitz

- מיתקנים לרצח־המונים: תא הגז והתנורים שבבניין המישרפה מס' II. A – הכניסה לגרם המדרגות שהוביל לאולם התת־קרקעי, שבו היה
  - על הקורבנות להתפשט בטרם היכנסם לתא הגז
    - ) אולם התפשטות תת־קרקעי
      - D תא גז תת־קרקעי
  - ם ונא גו לו לו לו לו החדרו אל תוך התא הגבישים מפיקי E
    - הגז הרעיל ציקלון B אולם שבו חמישה תנורי־מישר<u>פה –</u> F
- חדר לניתוחים שאחרי־המוות, שבו בותרו גופותיהם של הנרצחים  $\hat{\mathbf{G}}$  לצורך ניסויים רפואיים נפשעים של רופא ה־ס"ס יוזף מנגלה לצורך ניסויים רפואיים ב
  - ₩ ארובה
     I בורות ששימשו להשלכת אפר הנרצחים
    - ו שטחים שבהם פזור אפר הנרצחים
  - מסמכים אישיים שנלקחו מהיהודים K
  - המומתים בתאי הגז ב השערים למיתחם בניין המישרפה, שהיה מבודד משאר חלקי המחנה
    - M מערכת תעלות הביוב
  - N שלוחת מסילת־הברזל וה"ראמפה" (רציף), שאליהם הגיעו המשולחים
  - 0 אנדרטה ביו־לאומית לזכר המעונים והנרצחים באושוויץ