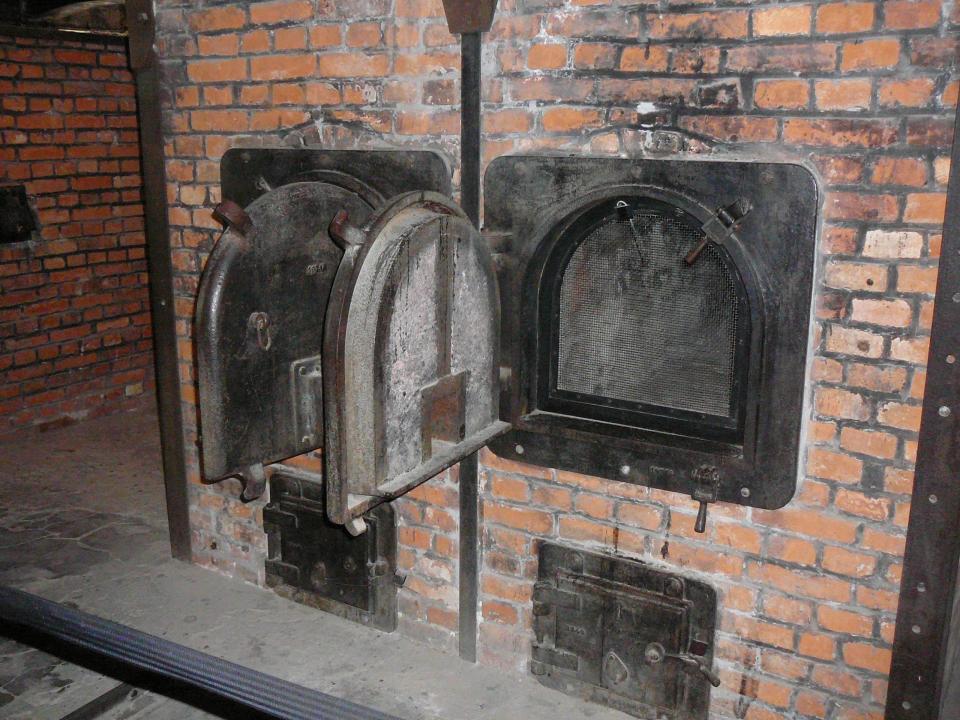

Urządzenia masowej zagłady - komora gazowa i piece do spalania zwłok w budynku krematorium II

- A Zejście do podziemnej hali, w której ofiary musiały rozebrać się przed wejściem do komory gazowej
- Podziemna rozbieralnia
- D Podziemna komora gazowa
- E Otwory przez które wsypywano Cyklon B
- Hala z pięcioma piecami krematoryjnymi
- G Prosektorium, w którym na polecenie lekarza SS Josefa Mengele, w ramach prowadzonych przez niego zbrodniczych eksperymentów, przeprowadzano sekcje zwłok więźniów
- H Komin
- n kollili I — Doły, do których wsypywano popioły zamordowanych ludzi
- J Tereny z pozostałościami popiołów zamordowanych ludzi
- K Piec do spalania dokumentów odebranych Żydom skazanym na śmierć w komorach gazowych
- L Bramy prowadzące na odizolowany od reszty obozu teren, gdzie mieściły się urządzenia masowej zagłady
- M Oczyszczalniki
- N Botznica i rampa kolejowa, na którą przywożono deportowanych
- 0 Międzynarodowy Pomnik Ofiar Auschwitz

- Installations for mass murder: Gas Chamber and incinerators in Crematorium II
- A Entrance to the underground hall where victims had to undress before entering the gas chamber
- C Underground undressing room
- D Underground gas chamber
- E Hatches throught which pellets producing Zyklon B gas
- F Hall containing five crematorium incinerators
- G Dissecting room where corpses of the murdered were used for autopsies to further the criminal medical experiments of the SS doctor Josef Mengele
- H Chimney
   I Pits used for disposal of ashes of the people murdered
- Other areas strewn with ashes of the people murdered
- K Incinerator used for burning personal documents taken from Jews sent to be murdered in the gas chamber
- L Gates to the gas chamber and crematorium compound, which was isolated from the rest of the camp
- M Sewage plant
- N Railway siding and 'ramp' where deportees arrived
- O International Monument to the Victims of Auschwitz