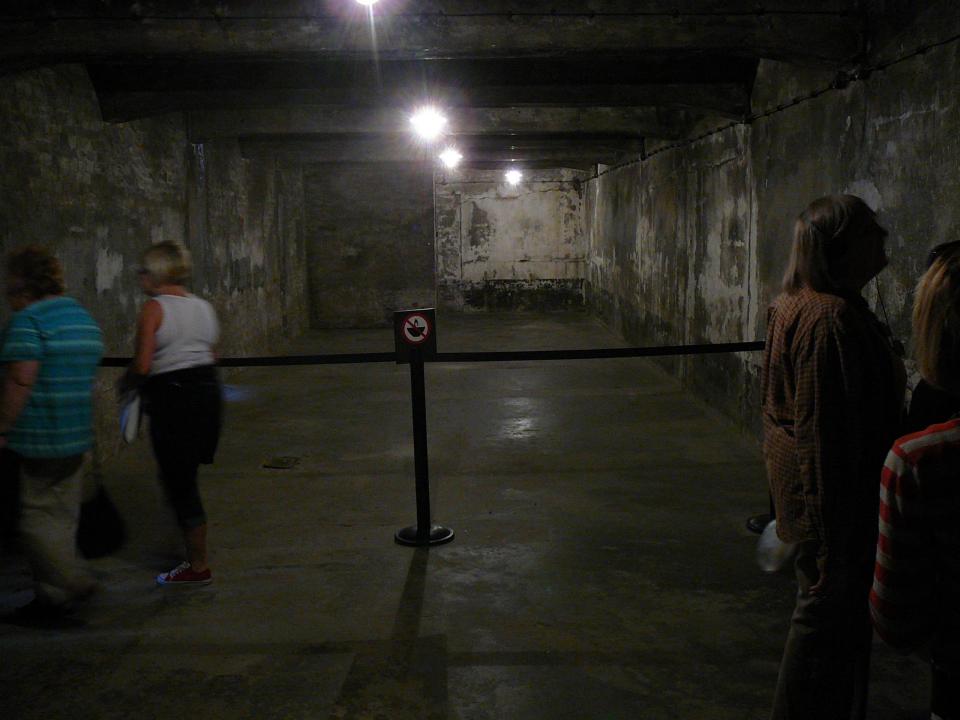

Urządzenia masowej zagłady - komora gazowa i piece do spalania zwłok w budynku krematorium II

- A Zejście do podziemnej hali, w której ofiary musiały rozebrać się przed wejściem do komory gazowej
- Podziemna rozbieralnia
- D Podziemna komora gazowa
- E Otwory przez które wsypywano Cyklon B
- Hala z pięcioma piecami krematoryjnymi
- G Prosektorium, w którym na polecenie lekarza SS Josefa Mengele, w ramach prowadzonych przez niego zbrodniczych eksperymentów, przeprowadzano sekcje zwłok więźniów
- H Komin
- n kollili I — Doły, do których wsypywano popioły zamordowanych ludzi
- J Tereny z pozostałościami popiołów zamordowanych ludzi
- K Piec do spalania dokumentów odebranych Żydom skazanym na śmierć w komorach gazowych
- L Bramy prowadzące na odizolowany od reszty obozu teren, gdzie mieściły się urządzenia masowej zagłady
- M Oczyszczalniki
- N Botznica i rampa kolejowa, na którą przywożono deportowanych
- 0 Międzynarodowy Pomnik Ofiar Auschwitz

- Installations for mass murder: Gas Chamber and incinerators in Crematorium II
- A Entrance to the underground hall where victims had to undress before entering the gas chamber
- C Underground undressing room
- D Underground gas chamber
- E Hatches throught which pellets producing Zyklon B gas
- F Hall containing five crematorium incinerators
- G Dissecting room where corpses of the murdered were used for autopsies to further the criminal medical experiments of the SS doctor Josef Mengele
- H Chimney
   I Pits used for disposal of ashes of the people murdered
- Other areas strewn with ashes of the people murdered
- K Incinerator used for burning personal documents taken from Jews sent to be murdered in the gas chamber
- L Gates to the gas chamber and crematorium compound, which was isolated from the rest of the camp
- M Sewage plant
- N Railway siding and 'ramp' where deportees arrived
- O International Monument to the Victims of Auschwitz