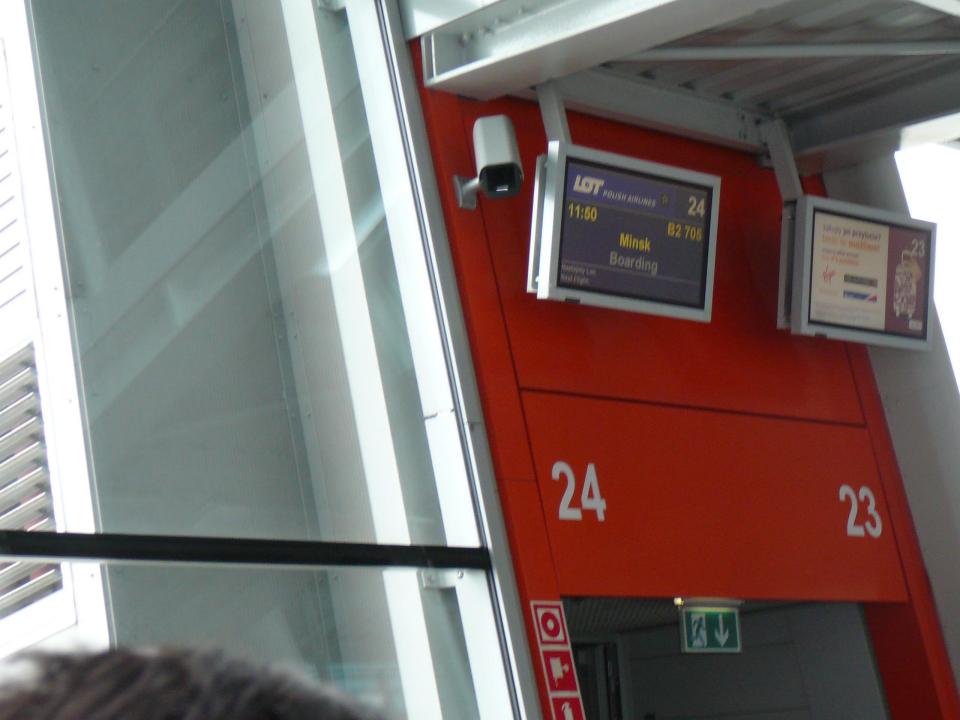

מס' II. A – הכניסה לגרם המדרגות שהוביל לאולם התת־קרקעי, שבו היה
  - על הקורבנות להתפשט בטרם היכנסם לתא הגז
    - ) אולם התפשטות תת־קרקעי
      - D תא גז תת־קרקעי
  - ם ונא גו לו לו לו לו החדרו אל תוך התא הגבישים מפיקי E
    - הגז הרעיל ציקלון B אולם שבו חמישה תנורי־מישר<u>פה –</u> F
- חדר לניתוחים שאחרי־המוות, שבו בותרו גופותיהם של הנרצחים  $\hat{\mathbf{G}}$  לצורך ניסויים רפואיים נפשעים של רופא ה־ס"ס יוזף מנגלה לצורך ניסויים רפואיים ב
  - ₩ ארובה
     I בורות ששימשו להשלכת אפר הנרצחים
    - ו שטחים שבהם פזור אפר הנרצחים
  - מסמכים אישיים שנלקחו מהיהודים K
  - המומתים בתאי הגז ב השערים למיתחם בניין המישרפה, שהיה מבודד משאר חלקי המחנה
    - M מערכת תעלות הביוב
  - N שלוחת מסילת־הברזל וה"ראמפה" (רציף), שאליהם הגיעו המשולחים
  - 0 אנדרטה ביו־לאומית לזכר המעונים והנרצחים באושוויץ





















## "ХАТЫНЬ"



## ЭКСПЛИКАЦИЯ

- 1. АВТОСТОЯНКА
- 2. ФОТОЭКСПОЗИЦИЯ
- 3. АДМИНИСТРАТИВНОЕ ЗДАНИЕ
- 4. СБОР ЭКСКУРСАНТОВ
- 5. СИМВОЛИЧЕСКИЙ ПЛЕТЕНЬ
- 6. ВЕНЕЦ ПАМЯТИ
- 7. КРЫША САРАЯ
- 8. СКУЛЬПТУРА "НЕПОКОРЕННЫЙ"
- 9. ОБЕЛИСКИ С КОЛОКОЛАМИ
- 10.СИМВОЛИЧЕСКИЕ КОЛОДЦЫ
- 11. СТЕЛЛА ПРИ ВХОДЕ НА КЛАДБИЩЕ ДЕРЕВЕНЬ
- 12.КЛАДБИЩЕ ДЕРЕВЕНЬ
- 13.СТЕНА ПАМЯТИ
- 14.ВЕЧНЫЙ ОГОНЬ
- 15.СИМВОЛИЧЕСКИЕ ДЕРЕВЬЯ ЖИЗНИ
- 16.ТУАЛЕТЫ

## ПОРЯДОК ПОСЕЩЕНИЯ ГОСУДАРСТВЕННОГО МЕМОРИАЛЬНОГО КОМПЛЕКСА "ХАТЫНЬ"

1. ПРИБЫВАЮЩИЙ НА МЕМОРИАЛЬНЫЙ КОМПЛЕКС "ХАТЫНЬ" АВТОТРАНСПОРТ РАЗМЕЩАЕТСЯ НА АВТОСТОЯНКЕ СОГЛАСНО РАЗМЕТКЕ. НЕ ДОПУСКАЕТСЯ МОЙКА ТРАНСПОРТНЫХ СРЕДСТВ И ГРОМКОЕ ЗВУЧАНИЕ МУЗЫКИ.

2. РУКОВОДИТЕЛЬ ГРУППЫ, ЭКСКУРСОВОД ИЛИ СОПРОВОВОЖДАЮЩИЙ ПРОИЗВОДИТ ОПЛАТУ ВХОДНЫХ БИЛЕТОВ И РЕГИСТРИРУЕТ ГРУППУ В ОТДЕЛЕ