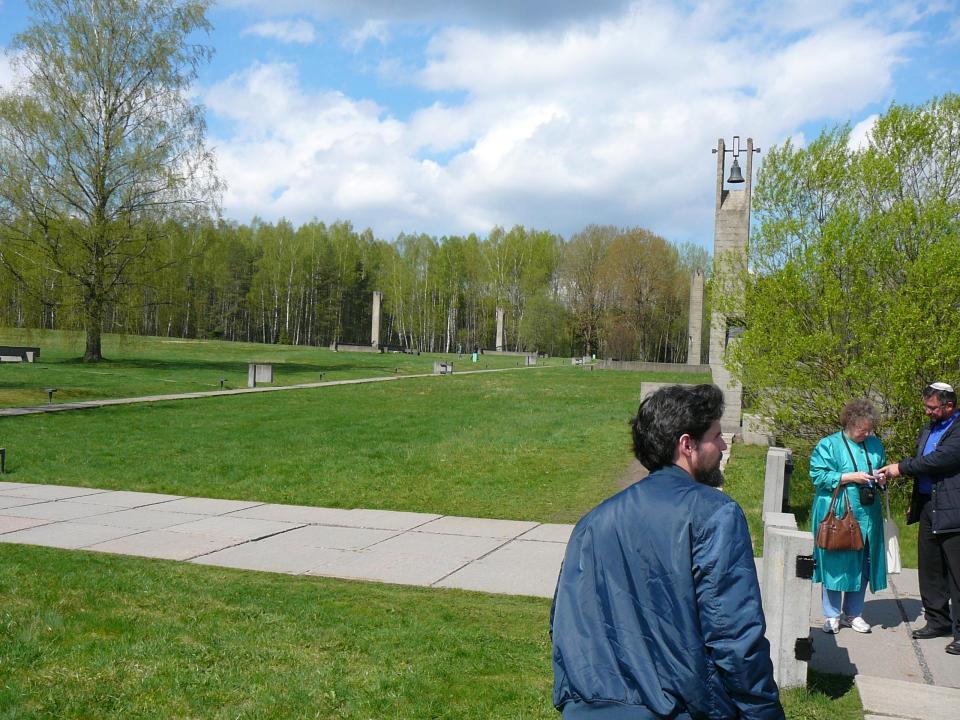

## "ХАТЫНЬ"

## ЭКСПЛИКАЦИЯ

- 1. АВТОСТОЯНКА
- 2. ФОТОЭКСПОЗИЦИЯ
- 3. АДМИНИСТРАТИВНОЕ ЗДАНИЕ
- 4. СБОР ЭКСКУРСАНТОВ
- 5. СИМВОЛИЧЕСКИЙ ПЛЕТЕНЬ
- 6. ВЕНЕЦ ПАМЯТИ
- 7. КРЫША САРАЯ
- 8. СКУЛЬПТУРА "НЕПОКОРЕННЫЙ"
- 9. ОБЕЛИСКИ С КОЛОКОЛАМИ
- 10.СИМВОЛИЧЕСКИЕ КОЛОДЦЫ
- 11. СТЕЛЛА ПРИ ВХОДЕ НА КЛАДБИЩЕ ДЕРЕВЕНЬ
- 12.КЛАДБИЩЕ ДЕРЕВЕНЬ
- 13.СТЕНА ПАМЯТИ
- 14.ВЕЧНЫЙ ОГОНЬ
- 15.СИМВОЛИЧЕСКИЕ ДЕРЕВЬЯ ЖИЗНИ
- 16.ТУАЛЕТЫ