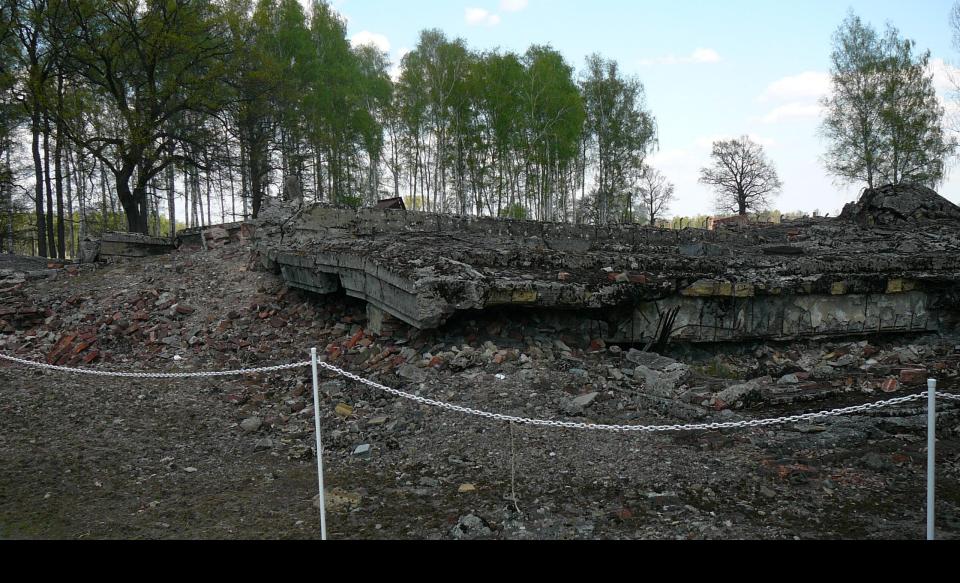

Urządzenia masowej zagłady - komora gazowa i piece do spalania zwłok w budynku krematorium II

- A Zejście do podziemnej hali, w której ofiary musiały rozebrać się przed wejściem do komory gazowej
- Podziemna rozbieralnia
- D Podziemna komora gazowa
- E Otwory przez które wsypywano Cyklon B
- Hala z pięcioma piecami krematoryjnymi
- G Prosektorium, w którym na polecenie lekarza SS Josefa Mengele, w ramach prowadzonych przez niego zbrodniczych eksperymentów, przeprowadzano sekcje zwłok więźniów
- H Komin
- n kollili I — Doły, do których wsypywano popioły zamordowanych ludzi
- J Tereny z pozostałościami popiołów zamordowanych ludzi
- K Piec do spalania dokumentów odebranych Żydom skazanym na śmierć w komorach gazowych
- L Bramy prowadzące na odizolowany od reszty obozu teren, gdzie mieściły się urządzenia masowej zagłady
- M Oczyszczalniki
- N Botznica i rampa kolejowa, na którą przywożono deportowanych
- 0 Międzynarodowy Pomnik Ofiar Auschwitz

- Installations for mass murder: Gas Chamber and incinerators in Crematorium II
- A Entrance to the underground hall where victims had to undress before entering the gas chamber
- C Underground undressing room
- D Underground gas chamber
- E Hatches throught which pellets producing Zyklon B gas
- F Hall containing five crematorium incinerators
- G Dissecting room where corpses of the murdered were used for autopsies to further the criminal medical experiments of the SS doctor Josef Mengele
- H Chimney
   I Pits used for disposal of ashes of the people murdered
- Other areas strewn with ashes of the people murdered
- K Incinerator used for burning personal documents taken from Jews sent to be murdered in the gas chamber
- L Gates to the gas chamber and crematorium compound, which was isolated from the rest of the camp
- M Sewage plant
- N Railway siding and 'ramp' where deportees arrived
- O International Monument to the Victims of Auschwitz

- מיתקנים לרצח־המונים: תא הגז והתנורים שבבניין המישרפה מס' II. A – הכניסה לגרם המדרגות שהוביל לאולם התת־קרקעי, שבו היה
  - על הקורבנות להתפשט בטרם היכנסם לתא הגז
    - ) אולם התפשטות תת־קרקעי
      - D תא גז תת־קרקעי
  - ם ונא גו לו לו לו לו החדרו אל תוך התא הגבישים מפיקי E
    - הגז הרעיל ציקלון B אולם שבו חמישה תנורי־מישר<u>פה –</u> F
- חדר לניתוחים שאחרי־המוות, שבו בותרו גופותיהם של הנרצחים  $\hat{\mathbf{G}}$  לצורך ניסויים רפואיים נפשעים של רופא ה־ס"ס יוזף מנגלה לצורך ניסויים רפואיים ב
  - ₩ ארובה
     I בורות ששימשו להשלכת אפר הנרצחים
    - ו שטחים שבהם פזור אפר הנרצחים
  - מסמכים אישיים שנלקחו מהיהודים K
  - המומתים בתאי הגז ב השערים למיתחם בניין המישרפה, שהיה מבודד משאר חלקי המחנה
    - M מערכת תעלות הביוב
  - N שלוחת מסילת־הברזל וה"ראמפה" (רציף), שאליהם הגיעו המשולחים
  - 0 אנדרטה ביו־לאומית לזכר המעונים והנרצחים באושוויץ