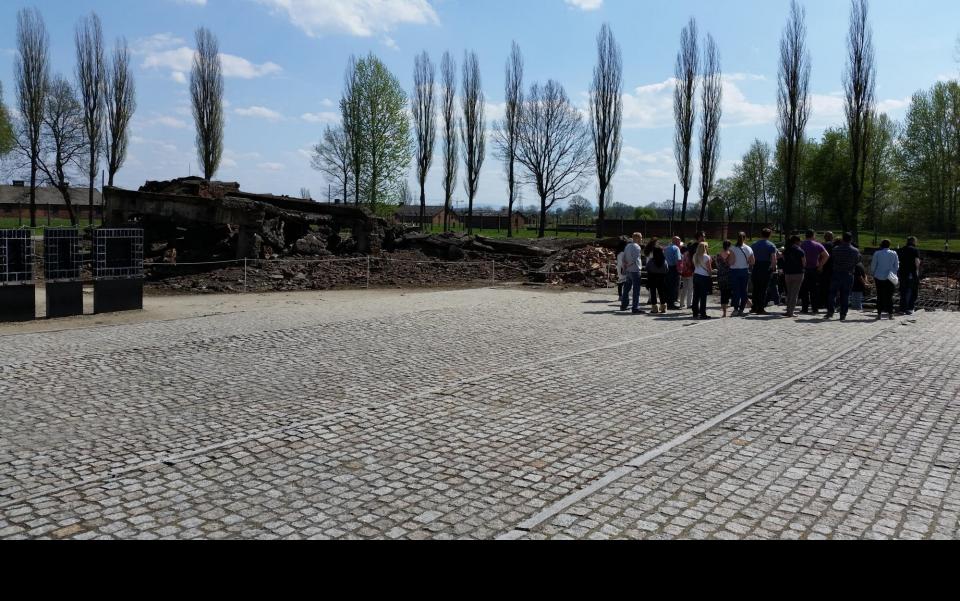

Urządzenia masowej zagłady - komora gazowa i piece do spalania zwłok w budynku krematorium II

- A Zejście do podziemnej hali, w której ofiary musiały rozebrać się przed wejściem do komory gazowej
- Podziemna rozbieralnia
- D Podziemna komora gazowa
- E Otwory przez które wsypywano Cyklon B
- Hala z pięcioma piecami krematoryjnymi
- G Prosektorium, w którym na polecenie lekarza SS Josefa Mengele, w ramach prowadzonych przez niego zbrodniczych eksperymentów, przeprowadzano sekcje zwłok więźniów
- H Komin
- n kollili I — Doły, do których wsypywano popioły zamordowanych ludzi
- J Tereny z pozostałościami popiołów zamordowanych ludzi
- K Piec do spalania dokumentów odebranych Żydom skazanym na śmierć w komorach gazowych
- L Bramy prowadzące na odizolowany od reszty obozu teren, gdzie mieściły się urządzenia masowej zagłady
- M Oczyszczalniki
- N Botznica i rampa kolejowa, na którą przywożono deportowanych
- 0 Międzynarodowy Pomnik Ofiar Auschwitz

- Installations for mass murder: Gas Chamber and incinerators in Crematorium II
- A Entrance to the underground hall where victims had to undress before entering the gas chamber
- C Underground undressing room
- D Underground gas chamber
- E Hatches throught which pellets producing Zyklon B gas
- F Hall containing five crematorium incinerators
- G Dissecting room where corpses of the murdered were used for autopsies to further the criminal medical experiments of the SS doctor Josef Mengele
- H Chimney
   I Pits used for disposal of ashes of the people murdered
- Other areas strewn with ashes of the people murdered
- K Incinerator used for burning personal documents taken from Jews sent to be murdered in the gas chamber
- L Gates to the gas chamber and crematorium compound, which was isolated from the rest of the camp
- M Sewage plant
- N Railway siding and 'ramp' where deportees arrived
- O International Monument to the Victims of Auschwitz